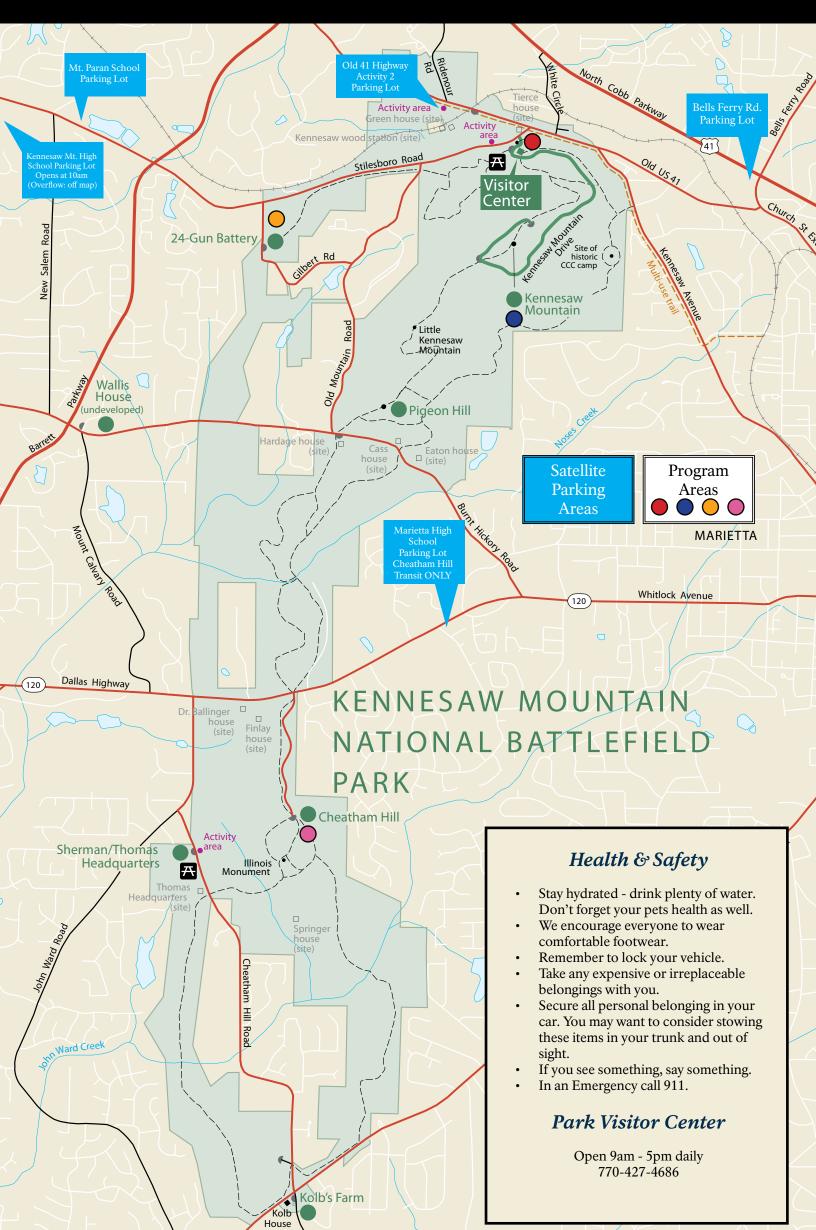

#### Visitor Center Main Stage

- 97<sup>th</sup> Regimental String Band (45 minutes) -11am, 3pm
- Civil War Fashion Show (60 minutes) -1pm, 4pm
- Marietta-Cobb Shape Note Singers 2pm
- (45 minutes)

#### Visitor Center Area

- Ranger Program 9am, 10am, 11am, 12pm, 1pm, 2pm, 3pm
- "This Is War!" Children's Historical Reenactment Activity (60 minutes) -9:30am, 3pm
- Civil War Medicine Program 9:30am, 10:30am, 1:30pm, 2:30pm
- Confederate Infantry Demonstration & Musket Firing - 9:30am, 10:30am, 11:30am, 12:30pm, 1:30pm, 2:30pm, 3:30pm
- Children's Storytelling Program 10:30am, 11:30am, 12:30pm, 2pm
- Children's Common Soldier-Life Program -11am, 2:30pm

#### Visitor Center Auditorium

Author Lecture & Book Signing (45-60 minutes)

- Dr. Brian Wills 9am
- Dr. Stephen Davis 10am
- Dr. Richard McMurry 12pm
- Authors' Round Table Panel Discussion -3:30pm

#### Mountain Top

- Ranger Program 9:30am, 10:30am, 11:30am, 12:30pm, 1:30pm, 2:30pm, 3:30pm
- Confederate Artillery Demonstration & Cannon Firing - 10am, 11am, 12pm, 1pm, 2pm, 3pm, 4pm

#### 24-Gun Battery

- Ranger Program 9:30am, 11am, 12:30pm, 2pm, 3:30pm
- Union Artillery Demonstration & Cannon Firing - 10am, 11:30am, 1pm, 2:30pm, 4pm
- Union Infantry Demonstration & Musket Firing 10:30am, 12pm, 1:30pm, 3pm

#### Cheatham Hill

- Ranger Program 9am, 10:30am, 12pm, 1:30pm, 3pm
- Confederate Artillery Demonstration & Cannon Firing - 9:30am, 11am, 12:30pm, 2pm, 3:30pm
- Confederate Infantry Demonstration & Musket Firing - 10am, 11:30am, 1pm, 2:30pm, 4pm
- Illinois Monument Rededication 8:30pm

#### Visitor Center Area

- Civil War Medicine Tent
- Historic Civilian Encampment
- Children's Civilian and Military Activities Tent
- Confederate Soldier Encampment

#### 24-Gun Battery

• Union Soldier Encampment

#### **Guided Hikes**

Friday - Sunday 10am & 2pm

All hikes start from picnic area and return transportation is available.

- 24-Gun Battery Hike 1.7 mile easy to moderate hike
- Kennesaw Mountain Hike 4 mile moderate to strenuous hike